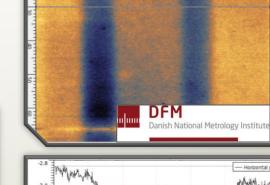

# **ConScience AB: AFM/KPFM Calibration Standard**

#### About Our Product

We offer AFM/KFM calibration standards which allow the user to maximum their image quality. Our designs allow for easy connections and a variety of potential measurement directions with different work functions to ensure maximum resolution.

## Highlights

- 3 metal work functions
- Variety of patterns
- Multi-metal scan directions
- Easy to connect
- Custom client-specified designs

Dŀ

Сr

Custom packaging





### KPFM (courtesy of DFM)

## Contact Information

con-science.se +46 (0)738 92 08 67 info@con-science.se



Related GrantVinnova (2019-03545)

ЯIJ

Eurostars (E! 113474)



10 20 30 40 50 60

.2.0