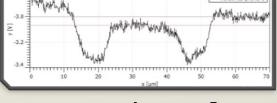

# **ConScience AB: AFM/KPFM Calibration Standard**

#### About Our Product

We offer AFM/KFM calibration standards which allow the user to maximum their image quality. Our designs allow for easy connections and a variety of potential measurement directions with different work functions to ensure maximum resolution.

## Highlights

- 3 metal work functions
- Variety of patterns
- Multi-metal scan directions
- Easy to connect
- Custom client-specified designs

Dŀ

Сr

Custom packaging





### KPFM (courtesy of DFM)

## Contact Information

con-science.se +46 (0)738 92 08 67 info@con-science.se



Related GrantVinnova (2019-03545)

ЯIJ

Eurostars (E! 113474)



10 20 30 40 50 60

.2.0